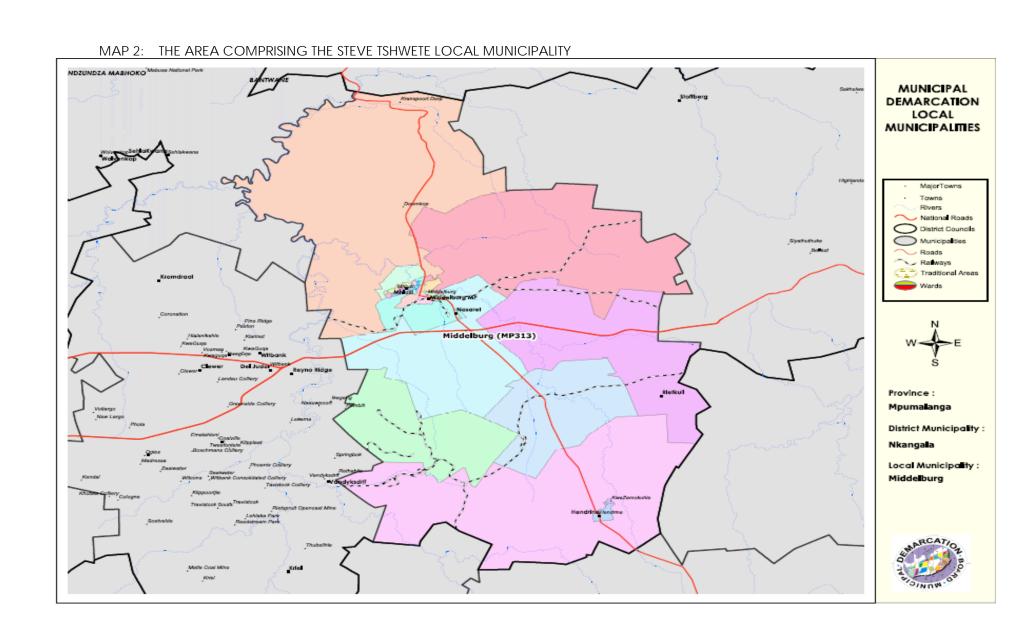

The Steve Tshwete municipal area covers approximately 3993 square kilometers and include the following towns, villages and settlements: Middelburg, Mhluzi, Hendrina, Kwazamokuhle, Rietkuil, Pullenshope, Komati, Presidentsrus, Naledi, Lesedi, Kranspoort, Blinkpan, Koornfontein, Kwa-Makalane and Doornkop (The map of the Municipal area is as shown on Map 2 i.e. Middelburg: MP313)