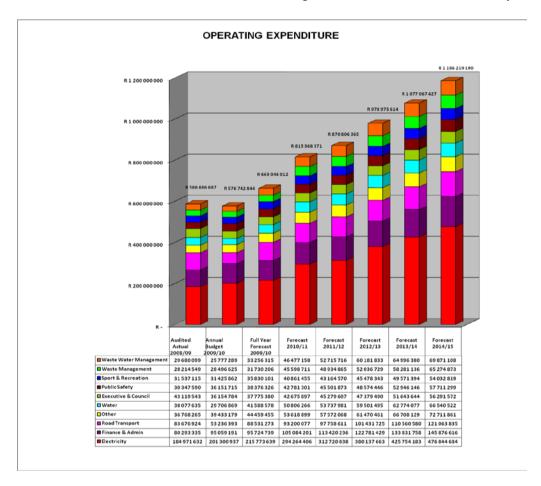

,2-million in the 2009/2010 financial year to R60,7-million in the 2011/2012 financial year and constitute 6,2% of operating expenditure.

The other main contributing factor is employee related costs which remain between 28%-32% of total operating expenditure.

General expenses reflect a growth of 6% and constitute 10% of the forecasted operating expenditure.

148

As a result of the change in accounting standards the Eskom connection fees payable of R34,2-million for the new substations to increase the maximum demand may no longer be capitalized. This means that it must be allocated to the operating budget which will have major implications on the electricity tariff. To supplement this expenditure a cash contribution was made from the accumulated surplus to the 2010/2011 financial year.



| TADI E14                                                                                  | Preceding Year              | Current Year                         | Performance                             |                            | Mediu                      | ım Term Financia   | l Plan                     |                            |
|-------------------------------------------------------------------------------------------|-----------------------------|--------------------------------------|-----------------------------------------|----------------------------|----------------------------|--------------------|----------------------------|----------------------------|
| TABLE14  OPERATING EXPENDITURE BY VOTE                                                    | Audited<br>Actual 20