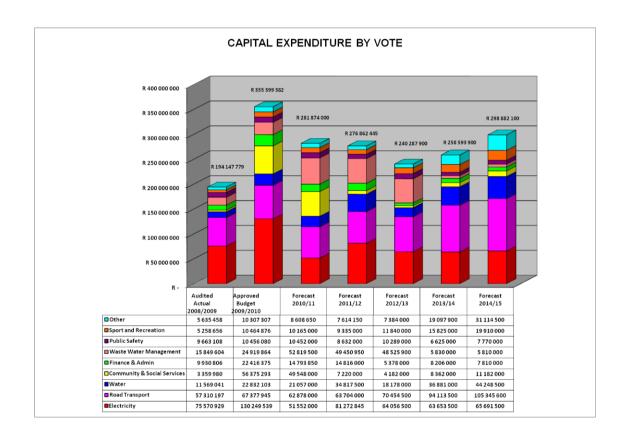

ards available sources of funding and to obtain alternative funding sources to address the needs as identified in the IDP. Table 4 provides more details on the proposed sources of funding.

Table 3 indicates forecasted capital expenditure by vote. It is important to realise that these figures are only indicative of the different services and may vary as priorities change. In terms of infrastructure development and to reach the government service delivery targets. 87% of the capital programme has been allocated for this purpose. It can further be noted that 19% of the capital expenditure is allocated to the electricity services, 7% for water, 22% for roads and storm water and approximately 18% for sewerage services whilst the balance of 34% is for community and institutional requirements.



| TABLE 15                              | Preceding Year              | Current Year                                | Performance                          |                                    | Mediu                      | m Term Financia            | l Plan                     |                            |
|---------------------------------------|-----------------------------|---------------------------------------------|--------------------------------------|------------------------------------|----------------------------|----------------------------|----------------------------|----------------------------|
| TABLE 15  CAPITAL EXPENDITURE BY VOTE | Audited<br>Actual 2008/2009 | IDP Requests<br>2010/2011<br>2011/2012<br>B | Approved<br>Budget<br>2009/2010<br>C | Forecast<br>2010/2011