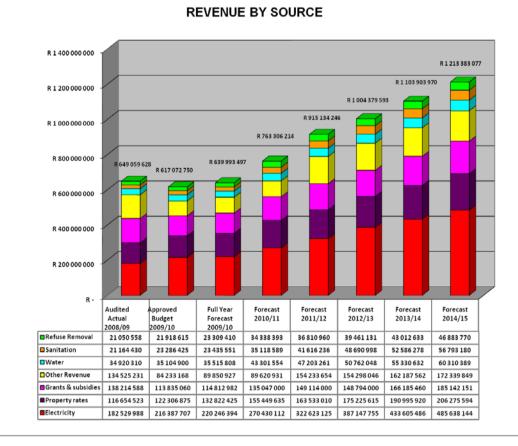

| 26 859 746                 | 92 611 282                 | 92 748 866                 | 102 023 753                | 112 226 128                |  |
| Gain on disposal of property, plant and equipment | 36 063                           | 250 000                              | 450 000                                 | 472 500                    | 472 500                    | 472 500                    | 472 500                    | 472 500                    |  |
| Total Revenue by Source                           | 649 059 628                      | 617 072 750                          | 639 993 497                             | 763 306 214                | 915 134 246                | 1 004 379 593              | 1 103 903 970              | 1 213 383 077              |  |



## 8.2.5. Expenditure by Vote

The table below indicates the Medium Term Expenditure Plan until 2014/2015 financial year based on departmental budget forecasts aligned to the IDP. The medium term projections reflected an average growth of 12% over the next five years.

The operating expenditure has increased by 22% against the adjusted budget in the 2009/2010 financial year. The operating expenditure forecast equates to R815,3-million in the 2010/2011 financial year and escalates to R1,186-billion in the 2014/2015 financial year.

Revenue raising services constitute 65% of total operating expenditure whilst community and rates services constitute 35%.

Bulk electricity purchases remain the main increasing factor on operating expenditure with increases of R36-million, R47-million and R60-