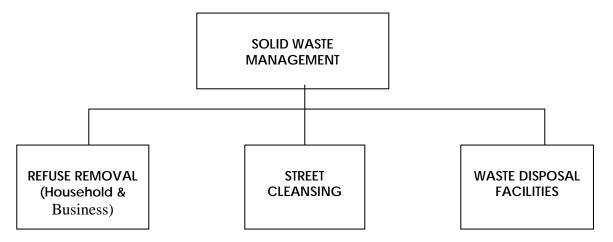

l area to assist with the waste transfer, compaction and transport to the Middelburg Landfill.

The Integrated Waste Management Plan (IWMP) for Steve Tshwete Local Municipality explains in detail the future long and short term plans of the Department in order to cater for future development. The document also provides guidance in terms of which section of the Department needs urgent attention and the helps the municipality to be on the alert with regard to future changes or needs.

The Solid Waste Management Division has been structured into three departments as shown in the diagram below with the actual projects presented under Refuse Removal and Waste Management on page 82 of this document:

The structure of the Department: Solid Waste Management of the Steve Tshwete Local Municipality



#### 8.9.2 MEDICAL WASTE

The Municipality has identified the disposal of Bio-hazardous Medical Waste as an area of great concern. Medical practitioners and all those who generate medical waste are required by law to sign an agreement with the Municipality for the removal of their waste except in the case where proof can be provided of an alternative arrangement with a recognized hazardous or medical waste removal company. A contract has been entered into between SanuMed and the Municipality regarding the supply, collection and removal of medical waste containers to and from a central point that is regulated by the Municipality. The Municipality issues and collects the containers to and from all registered users and monitors the exact location and usage of these containers.

## 8.9.3 IND