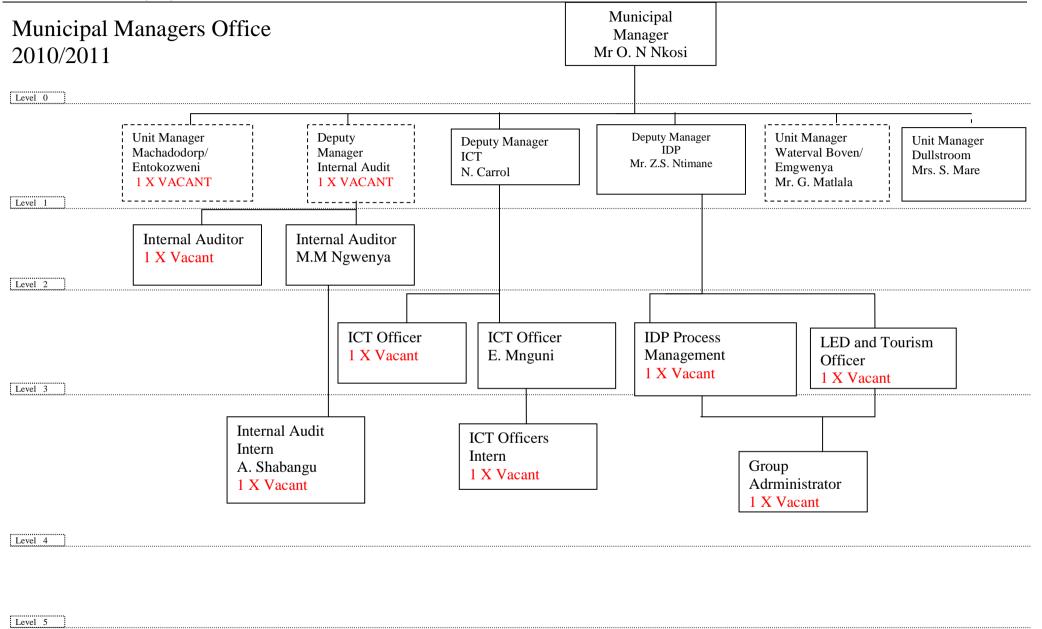

element that the municipality must deal with is the issue of occupational health and safety not only as a compliance issue but also as an imperative that the municipality must have in order to maximise employee involvement in the work place. The organisation has already established safety committees and some members of staff have already been sent for first aid training. What must now happen is that more safety awareness must be created among employees. Measures must be put in place to ensure that safety measures are exercised at all time by the staff members at all levels.

We have succeeded in the previous financial year to re align our organogram through proper grading of posts. All the posts were reviewed and those that are to be urgently filled have been identified and budgeted for.





I aval 6





## Objective(s)

- To have an organizational structure that will allow improvements whenever a need arises.
- To provide each department with a departmental structure for information to the public.
- To develop an integrated human resource development strategy

## **Strategy**

 ELM will appoint professionals to improve the design of the organizational structure to allow future improvements and also design departmental organizational structures. Further commission professionals who will assist the municipality develop a human resource development strategy linked with a remuneration strategy.

## Project(s)

| Project Name                       | Budget<br>Estimate | Delivery Time    |
|------------------------------------|--------------------|------------------|
| Improve