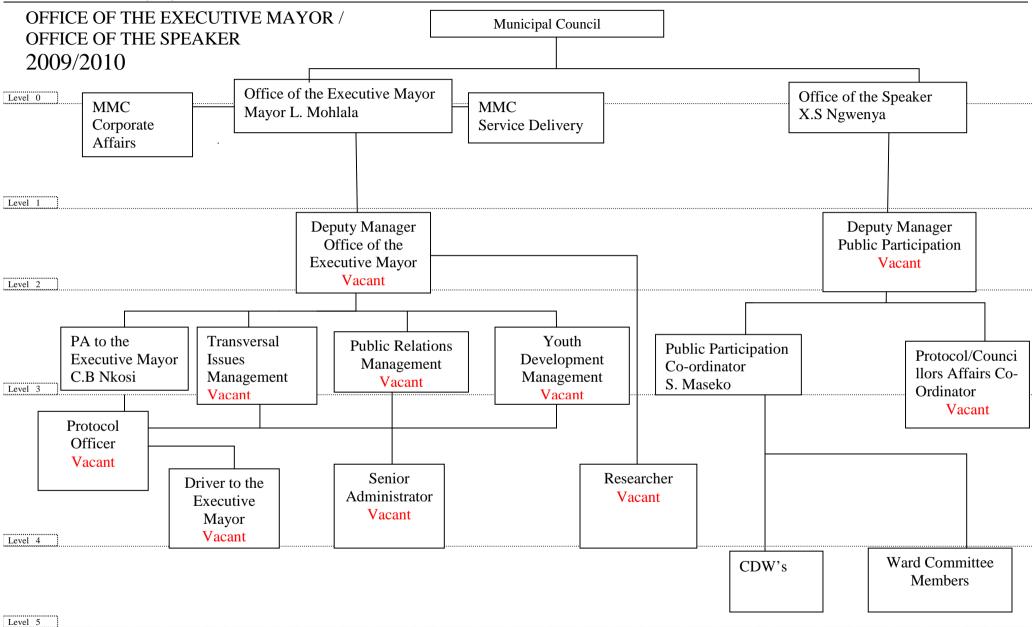

ement that the municipality must deal with is the issue of occupational health and safety not only as a compliance issue but also as an imperative that the municipality must have in order to maximise employee involvement in the work place. The organisation has already established safety committees and some members of staff have already been sent for first aid training. What must now happen is that more safety awareness must be created among employees. Measures must be put in place to ensure that safety measures are exercised at all time by the staff members at all levels.

We have succeeded in the previous financial year to re align our organogram through proper grading of posts. All the posts were reviewed and those that are to be urgently filled have been identified and budgeted for.





I aval 6





## Objective(s)

- To have an organizational structure that will allow improvements whenever a need arises.
- To provide each department with a departmental structure for information to the public.
- To develop an integrated human resource development strategy

## **Strategy**

 ELM will appoint professionals to improve the design of the organizational structure to allow future improvements and also design departmental organizational structures. Further commission professionals who will assist the municipality develop a human resource development strategy linked with a remuneration strategy.

## Project(s)

| Project Name                       | Budget<br>Estimate | Delivery Time    |
|------------------------------------|--------------------|------------------|
| Improveme