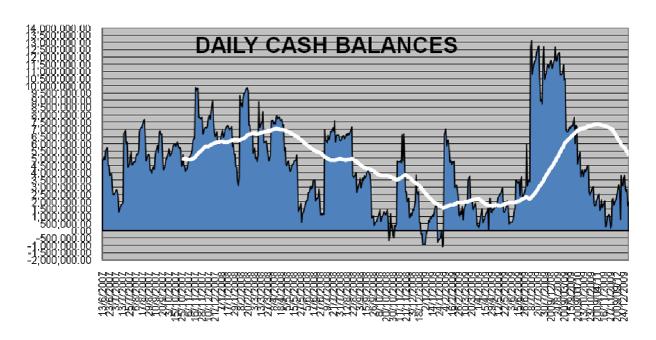

n conjunction with attaining monthly commitments. This placed a burden on cash reserves, however we are now satisfied that the scheduling of creditors is on time and within reasonable payment timing.

The following graph is a clear indication of the trends of our cash flow since 2007. The information supplied hereunder is in order to understand the dynamics of the proposed adjustment budget. The timing of income and expenditure on a day and/or month basis is not synchronized and it is therefore of importance to review our actual cash flow for the past six months and interpolate that from July 2007. This trend analysis is of importance to verify whether our cash flow management is integrated with the reality of our budget and periodical cash inflow and outflow as prescribed by the budget.



#### **GRAPH ANALYSIS**

The above graph can therefore be analyzed as follows:

- Our 32 days moving average cash on hand were steadily declining during the previous book year as indicated by the solid white line.
- This was primarily due to the fact that we paid MIG projects from our own funds in advance of receipt of the allocation.
- This is clearly indicated by note 6 stating "Grants spend not yet received" to the amount of R 8.6 million on the 2008/9 financial year. These advances were indeed received just after year end.
- The effect on cash on hand is clearly depicted on the graph by the sharp rise of cash reserves since 1 July 2009 up to December 2009.

If it is taken into consideration that we received our equitable share of R 5.8 m nearly a month late indicates that ELM has bee