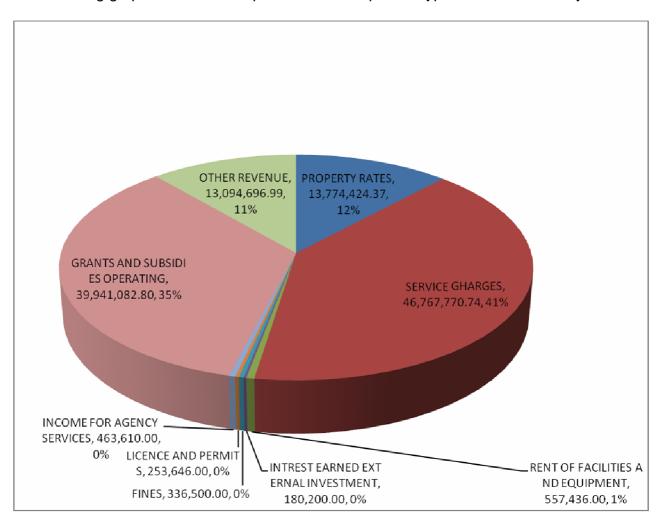

7.62    | 86.76% |  |  |  |  |
| WORKING CAPITAL RESERVE:BAD DEBTS   | 2,992,618.00   | 0.00          |              | 2,992,618.00  | 0.00%  |  |  |  |  |
| CAPITAL CHARGES                     | 1,231,524.00   | 191,795.76    | 0.00         | 1,039,728.24  | 15.57% |  |  |  |  |
| CAPITAL COST: INTERNAL              | 2,348,900.00   | 162,450.76    | 88,493.32    | 9,010,954.89  | 26.15% |  |  |  |  |
| TOTAL                               | 102,403,928.00 | 38,378,464.45 | 1,699,082.58 | 69,239,379.94 | 39.14% |  |  |  |  |

Comments on the total expenditure are as follows:

 The actual variance for income amounts to 39.14 % which is 10.86 % less than the benchmark.

## **GENERAL OVERVIEW REMARKS.**

The following graph indicates the spread of income per the type of income for the year:





The following graph indicates the spread of expenditure by type of expenditure:

#### CHALLENGES IN RESPECT OF THE BUDGET OFFICE

- NERSA has announced that the bulk price of electricity will increase by 24.8%, 25.8%, and 25.9% every April for the next three years that is 2009/2010; 2010/2011; 2011/2012. The increase of 24.8% to be effective from 1 April 2010 stretching up to 31 March 2013.
- In ARTICLE 28 (6) of the MFMA, it is stated that Municipal tax and tariffs may not
  be increased during a financial year except when required in terms of a financial
  recovery plan. As per the MFMA requirements, the tariffs for the current financial
  year were adopted with the 2009/2010 annual budget, to be effective from the
  01 July 2009 to 30 June 2010.

- Until thus far, no indication of a