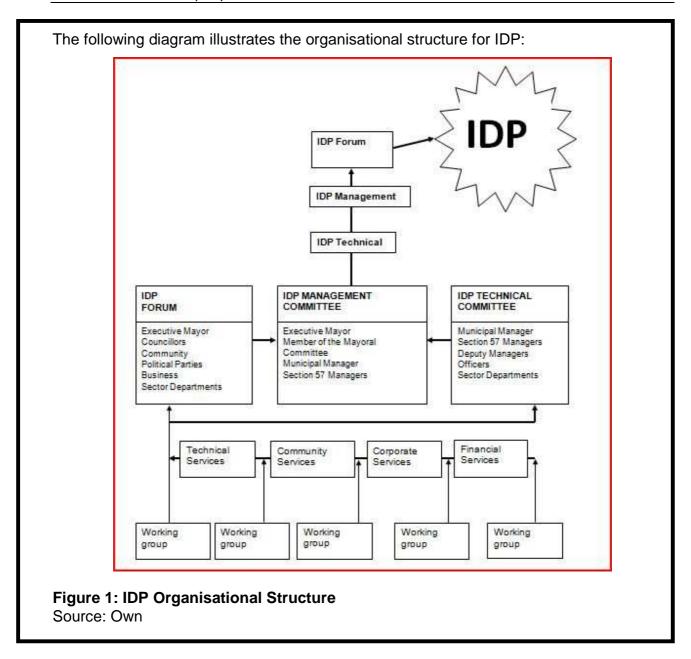

#### 2.1. Institutional Arrangements

The structures set up by the municipality during the drafting of the original IDP 2006-2011 remain relevant. These structures had to be set up for the purposes of compiling the IDP, and managing the processes involved in the drafting of the same.

The above organisational structure can be interpreted as follows:

### **IDP REPRESENTATIVE FORUM**

This structure is chaired by the Executive Mayor and comprises of ward committees, business representatives, ward councillors, religious groups and other community stakeholders to:

#### **IDP MANAGEMENT COMMITTEE**

The structure is again chaired by the Executive Mayor and is comprised of the two full time councillors, the Municipal Manager and all section 57 managers. Its role is to consider the recommendations made by the technical committee, to ensure that the policy positions of council are reflected in the IDP. This committee then makes further recommendations to council or may commission further research to be done in order to enrich the document.

#### IDP TECHNICAL COMMITTEE

This is a committee chaired by the Municipal Manager and is comprised of all section 57 managers. The committee does invite officials from various provincial sector departments to guide on their relevant projects allocated to the municipality. The committee is responsible to align the local, district, provincial and National plans as well as to do the following:

#### **IDP WORKING GROUPS**

These working groups are lead by departmental managers and their role is to consider issues relating to specific priorities and then making recommendations to the Technical committee as to what strategies and delivery mechanisms should be considered.

#### **WARD COMMITTEES**

During June 2003, the Speaker of Council led the process to establish Ward Committees in terms of the MSA<sup>1</sup> (Act 117 of 1998). All seven Ward Committees were somewhat functional but not as effective as expected. However these Ward Committees are consulted during the review and drafting of the IDP. The role of the Ward Committees can be summarized as follows: