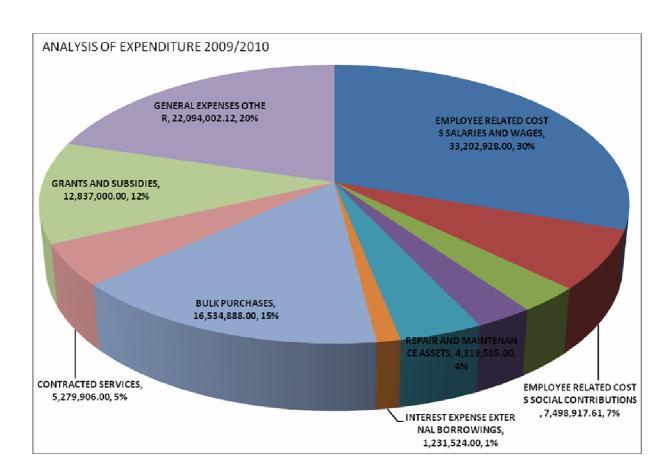

62    | 86.76% |  |  |  |  |
| WORKING CAPITAL RESERVE:BAD DEBTS   | 2,992,618.00   | 0.00          |              | 2,992,618.00  | 0.00%  |  |  |  |  |
| CAPITAL CHARGES                     | 1,231,524.00   | 191,795.76    | 0.00         | 1,039,728.24  | 15.57% |  |  |  |  |
| CAPITAL COST: INTERNAL              | 2,348,900.00   | 162,450.76    | 88,493.32    | 9,010,954.89  | 26.15% |  |  |  |  |
| TOTAL                               | 102,403,928.00 | 38,378,464.45 | 1,699,082.58 | 69,239,379.94 | 39.14% |  |  |  |  |

Comments on the total expenditure are as follows:

 The actual variance for income amounts to 39.14 % which is 10.86 % less than the benchmark.

## **GENERAL OVERVIEW REMARKS.**

The following graph indicates the spread of income per the type of income for the year:





The following graph indicates the spread of expenditure by type of expenditure:

#### CHALLENGES IN RESPECT OF THE BUDGET OFFICE

- NERSA has announced that the bulk price of electricity will increase by 24.8%, 25.8%, and 25.9% every April for the next three years that is 2009/2010; 2010/2011; 2011/2012. The increase of 24.8% to be effective from 1 April 2010 stretching up to 31 March 2013.
- In ARTICLE 28 (6) of the MFMA, it is stated that Municipal tax and tariffs may not
  be increased during a financial year except when required in terms of a financial
  recovery plan. As per the MFMA requirements, the tariffs for the current financial
  year were adopted with the 2009/2010 annual budget, to be effective from the
  01 July 2009 to 30 June 2010.

- Until thus far, no indication of add