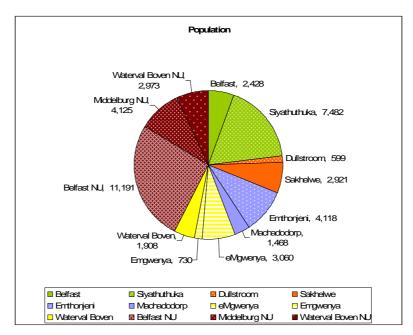

any of the major economic centres within the region and the continent.

#### 3.3. SOCIO-ECONOMIC ANALYSIS

The accompanying statistics, demographic information and economic status of the municipal area give a clear overview of the socio-economic profile of the area.

#### 3.3.1 POPULATION AND NUMBER OF HOUSEHOLDS

Home ownership is one of the most important issues in establishing stability in a community. Housing development enhances economic and social stability and draws monetary power into a region, especially by means of methods such tenure upgrading, formalising of informal townships and related actions.

The concentrations of people in the area are as follows:

Emakhazeni/Siyathuthuka: 9 911
Emgwenya: 5 699
Entokozweni/Emthonjeni: 5 589
Dullstroom/Sakhelwe: 3 518
Rural area: 18 290



Figure 4: Population Share per Area

In terms of population groups, Census 2001 reported that 89% of the population was African, 9.5% White and 0,2% Indian/Asian.

The dominant home language was SiSwati (spoken by 33% of the population). Other languages of significance were IsiNdebele (23%) and IsiZulu (16%).

Due to the fact that the region is rural, females are usually the most affected as far as poverty is concerned, because of the lack of employment opportunities in the area. Census 2001 reported the male/female ratio as 49%:51%. The male/female ratio for Mpumalanga was 48% male and 52% female.

In terms of age and gender, Emakhazeni has a relatively mature population, as the percentage adult of (45%) which was relatively higher than the comparative percentage in Nkangala (43%) and t