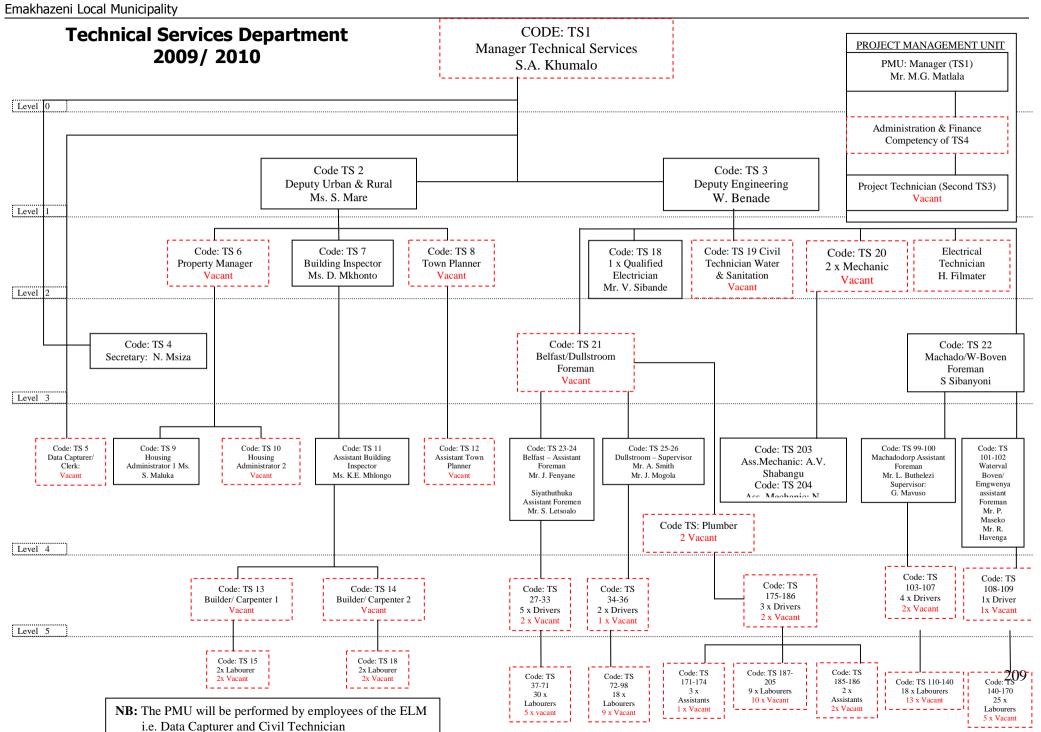

he municipality must deal with is the issue of occupational health and safety not only as a compliance issue but also as an imperative that the municipality must have in order to maximise employee involvement in the work place. The organisation has already established safety committees and some members of staff have already been sent for first aid training. What must now happen is that more safety awareness must be created among employees. Measures must be put in place to ensure that safety measures are exercised at all time by the staff members at all levels.

We have succeeded in the previous financial year to re align our organogram through proper grading of posts. All the posts were reviewed and those that are to be urgently filled have been identified and budgeted for.





I aval 6





## Objective(s)

- To have an organizational structure that will allow improvements whenever a need arises.
- To provide each department with a departmental structure for information to the public.
- To develop an integrated human resource development strategy

## **Strategy**

 ELM will appoint professionals to improve the design of the organizational structure to allow future improvements and also design departmental organizational structures. Further commission professionals who will assist the municipality develop a human resource development strategy linked with a remuneration strategy.

## Project(s)

| Project Name                       | Budget<br>Estimate | Delivery Time    |
|------------------------------------|--------------------|------------------|
| Improvement of the de