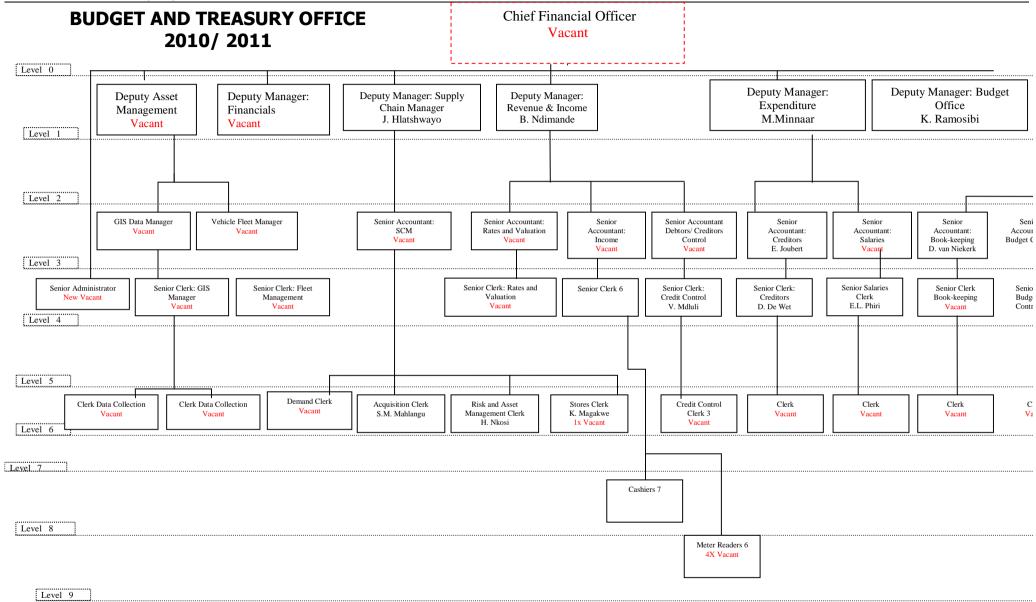

municipality must deal with is the issue of occupational health and safety not only as a compliance issue but also as an imperative that the municipality must have in order to maximise employee involvement in the work place. The organisation has already established safety committees and some members of staff have already been sent for first aid training. What must now happen is that more safety awareness must be created among employees. Measures must be put in place to ensure that safety measures are exercised at all time by the staff members at all levels.

We have succeeded in the previous financial year to re align our organogram through proper grading of posts. All the posts were reviewed and those that are to be urgently filled have been identified and budgeted for.





I aval 6





## Objective(s)

- To have an organizational structure that will allow improvements whenever a need arises.
- To provide each department with a departmental structure for information to the public.
- To develop an integrated human resource development strategy

## **Strategy**

 ELM will appoint professionals to improve the design of the organizational structure to allow future improvements and also design departmental organizational structures. Further commission professionals who will assist the municipality develop a human resource development strategy linked with a remuneration strategy.

## Project(s)

| Project Name                       | Budget<br>Estimate | Delivery Time    |
|------------------------------------|--------------------|------------------|
| Improvement of the desi